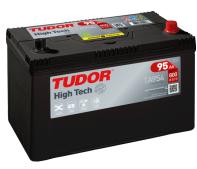

## **High-Tech TA954**

| Part number                    | TA954         |
|--------------------------------|---------------|
| Technology                     | Flooded       |
| EAN/GTIN                       | 3661024054188 |
| Voltage                        | 12 V          |
| Capacity                       | 95.0 Ah       |
| CCA                            | 800 A         |
| Length                         | 306 mm        |
| Width                          | 173 mm        |
| Height                         | 222 mm        |
| Box size                       | D31           |
| Polarity                       | ETN 0         |
| Terminal Type                  | EN taper post |
| Hold Down                      | Korean B1     |
| Weights (subject of variation) | 21.40 kg      |