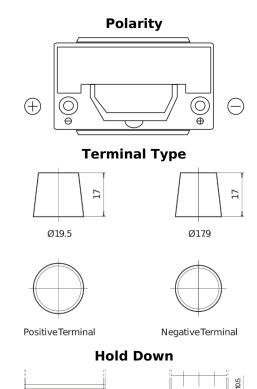

## **High-Tech TA954**

| Part number                    | TA954         |
|--------------------------------|---------------|
| Technology                     | Flooded       |
| EAN/GTIN                       | 3661024054188 |
| Voltage                        | 12 V          |
| Capacity                       | 95.0 Ah       |
| CCA                            | 800 A         |
| Length                         | 306 mm        |
| Width                          | 173 mm        |
| Height                         | 222 mm        |
| Box size                       | D31           |
| Polarity                       | ETN 0         |
| Terminal Type                  | EN taper post |
| Hold Down                      | Korean B1     |
| Weights (subject of variation) | 21.40 kg      |