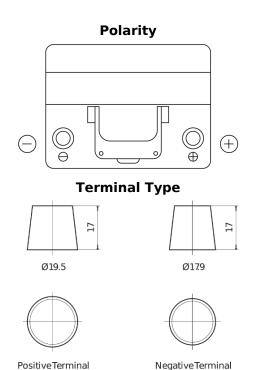

## Plus CB604

| Part number                    | CB604         |
|--------------------------------|---------------|
| Technology                     | Flooded       |
| EAN/GTIN                       | 3661024014410 |
| Voltage                        | 12 V          |
| Capacity                       | 60.0 Ah       |
| CCA                            | 480 A         |
| Length                         | 230 mm        |
| Width                          | 173 mm        |
| Height                         | 222 mm        |
| Box size                       | D23           |
| Polarity                       | ETN 0         |
| Terminal Type                  | EN taper post |
| Hold Down                      | Korean B1     |
| Weights (subject of variation) | 14.60 kg      |