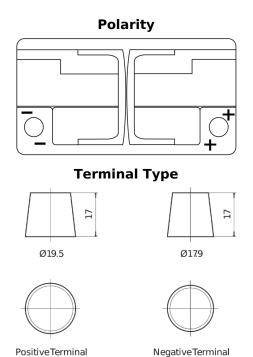

## **High-Tech TA900**

| Part number                    | TA900         |
|--------------------------------|---------------|
| Technology                     | Flooded       |
| EAN/GTIN                       | 3661024056472 |
| Voltage                        | 12 V          |
| Capacity                       | 90.0 Ah       |
| CCA                            | 720 A         |
| Length                         | 315 mm        |
| Width                          | 175 mm        |
| Height                         | 190 mm        |
| Box size                       | L04           |
| Polarity                       | ETN 0         |
| Terminal Type                  | EN taper post |
| Hold Down                      | B13           |
| Weights (subject of variation) | 19.70 kg      |