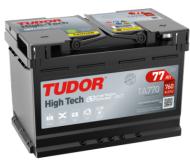

## **High-Tech TA770**

| Part number                    | TA770         |
|--------------------------------|---------------|
| Technology                     | Flooded       |
| EAN/GTIN                       | 3661024054249 |
| Voltage                        | 12 V          |
| Capacity                       | 77.0 Ah       |
| CCA                            | 760 A         |
| Length                         | 278 mm        |
| Width                          | 175 mm        |
| Height                         | 190 mm        |
| Box size                       | L03           |
| Polarity                       | ETN 0         |
| Terminal Type                  | EN taper post |
| Hold Down                      | B13           |
| Weights (subject of variation) | 17.50 kg      |