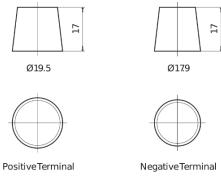

0**



| Part number                    | TA770         |
|--------------------------------|---------------|
| Technology                     | Flooded       |
| EAN/GTIN                       | 3661024054249 |
| Voltage                        | 12 V          |
| Capacity                       | 77.0 Ah       |
| CCA                            | 760 A         |
| Length                         | 278 mm        |
| Width                          | 175 mm        |
| Height                         | 190 mm        |
| Box size                       | L03           |
| Polarity                       | ETN 0         |
| Terminal Type                  | EN taper post |
| Hold Down                      | B13           |
| Weights (subject of variation) | 17.50 kg      |

## Polarity Terminal Type



## **Hold Down**



Design, features and specifications are subject to change without notice. We disclaim any representation or warranty, express or implied, concerning the data or recommendations, and in no event shall be liable for any loss or damage claimed to have arisen as a result. Some products may not be available in your local market.