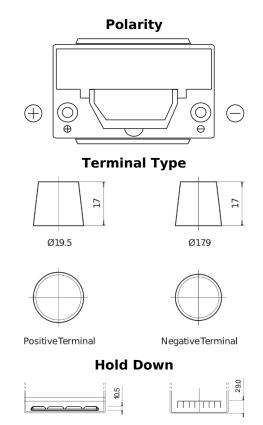

## **High-Tech TA755**

| Part number                    | TA755         |
|--------------------------------|---------------|
| Technology                     | Flooded       |
| EAN/GTIN                       | 3661024054171 |
| Voltage                        | 12 V          |
| Capacity                       | 75.0 Ah       |
| CCA                            | 630 A         |
| Length                         | 270 mm        |
| Width                          | 173 mm        |
| Height                         | 222 mm        |
| Box size                       | D26           |
| Polarity                       | ETN 1         |
| Terminal Type                  | EN taper post |
| Hold Down                      | Korean B1+B6  |
| Weights (subject of variation) | 17.40 kg      |