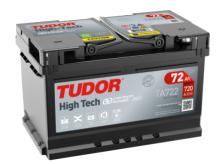

## **High-Tech TA722**

| Part number                    | TA722         |
|--------------------------------|---------------|
| Technology                     | Flooded       |
| EAN/GTIN                       | 3661024054287 |
| Voltage                        | 12 V          |
| Capacity                       | 72.0 Ah       |
| CCA                            | 720 A         |
| Length                         | 278 mm        |
| Width                          | 175 mm        |
| Height                         | 175 mm        |
| Box size                       | LB3           |
| Polarity                       | ETN 0         |
| Terminal Type                  | EN taper post |
| Hold Down                      | B13           |
| Weights (subject of variation) | 15.90 kg      |
|                                |               |