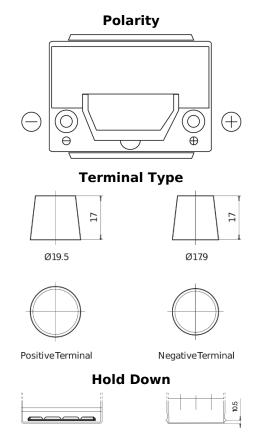

## **High-Tech TA654**

| Part number                    | TA654         |
|--------------------------------|---------------|
| Technology                     | Flooded       |
| EAN/GTIN                       | 3661024054140 |
| Voltage                        | 12 V          |
| Capacity                       | 65.0 Ah       |
| CCA                            | 580 A         |
| Length                         | 230 mm        |
| Width                          | 173 mm        |
| Height                         | 222 mm        |
| Box size                       | D23           |
| Polarity                       | ETN 0         |
| Terminal Type                  | EN taper post |
| Hold Down                      | Korean B1     |
| Weights (subject of variation) | 16.00 kg      |