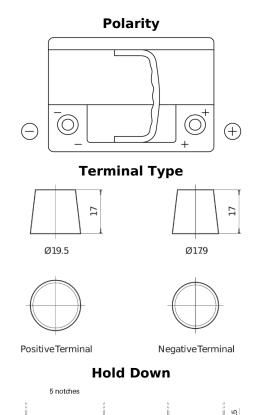

## **High-Tech TA640**

| Part number                    | TA640         |
|--------------------------------|---------------|
| Technology                     | Flooded       |
| EAN/GTIN                       | 3661024054225 |
| Voltage                        | 12 V          |
| Capacity                       | 64.0 Ah       |
| CCA                            | 640 A         |
| Length                         | 242 mm        |
| Width                          | 175 mm        |
| Height                         | 190 mm        |
| Box size                       | L02           |
| Polarity                       | ETN 0         |
| Terminal Type                  | EN taper post |
| Hold Down                      | B13           |
| Weights (subject of variation) | 14.90 kg      |