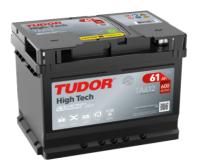

## High-Tech TA612

| Part number                    | TA612         |
|--------------------------------|---------------|
| Technology                     | Flooded       |
| EAN/GTIN                       | 3661024054270 |
| Voltage                        | 12 V          |
| Capacity                       | 61.0 Ah       |
| CCA                            | 600 A         |
| Length                         | 242 mm        |
| Width                          | 175 mm        |
| Height                         | 175 mm        |
| Box size                       | LB2           |
| Polarity                       | ETN 0         |
| Terminal Type                  | EN taper post |
| Hold Down                      | B13           |
| Weights (subject of variation) | 14.00 kg      |
|                                |               |