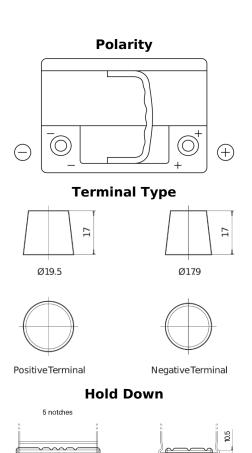

## High-Tech TA612

| Part number                    | TA612         |
|--------------------------------|---------------|
| Technology                     | Flooded       |
| EAN/GTIN                       | 3661024054270 |
| Voltage                        | 12 V          |
| Capacity                       | 61.0 Ah       |
| CCA                            | 600 A         |
| Length                         | 242 mm        |
| Width                          | 175 mm        |
| Height                         | 175 mm        |
| Box size                       | LB2           |
| Polarity                       | ETN 0         |
| Terminal Type                  | EN taper post |
| Hold Down                      | B13           |
| Weights (subject of variation) | 14.00 kg      |
|                                |               |