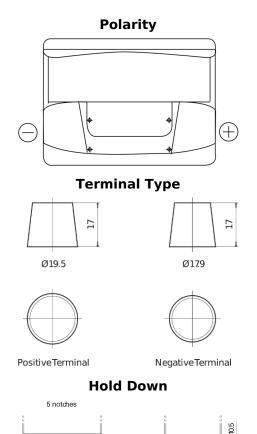

## Plus CB602

| Part number                    | CB602         |
|--------------------------------|---------------|
| Technology                     | Flooded       |
| EAN/GTIN                       | 3661024014632 |
| Voltage                        | 12 V          |
| Capacity                       | 60.0 Ah       |
| CCA                            | 540 A         |
| Length                         | 242 mm        |
| Width                          | 175 mm        |
| Height                         | 175 mm        |
| Box size                       | LB2           |
| Polarity                       | ETN 0         |
| Terminal Type                  | EN taper post |
| Hold Down                      | B13           |
| Weights (subject of variation) | 12.90 kg      |