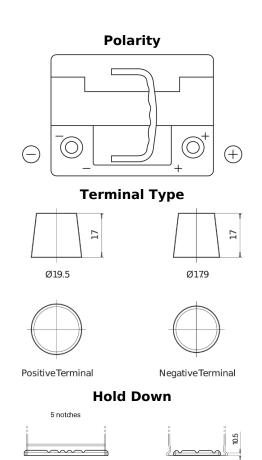

## **High-Tech TA530**

| Part number                    | TA530         |
|--------------------------------|---------------|
| Technology                     | Flooded       |
| EAN/GTIN                       | 3661024054201 |
| Voltage                        | 12 V          |
| Capacity                       | 53.0 Ah       |
| CCA                            | 540 A         |
| Length                         | 207 mm        |
| Width                          | 175 mm        |
| Height                         | 190 mm        |
| Box size                       | L01           |
| Polarity                       | ETN 0         |
| Terminal Type                  | EN taper post |
| Hold Down                      | B13           |
| Weights (subject of variation) | 12.70 kg      |
|                                |               |