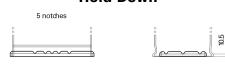

## **Hold Down**

Design, features and specifications are subject to change without notice. We disclaim any representation or warranty, express or implied, concerning the data or recommendations, and in no event shall be liable for any loss or damage claimed to have arisen as a result. Some products may not be available in your local market.

## **High-Tech TA472**

| Part number                    | TA472         |
|--------------------------------|---------------|
| Technology                     | Flooded       |
| EAN/GTIN                       | 3661024054263 |
| Voltage                        | 12 V          |
| Capacity                       | 47.0 Ah       |
| CCA                            | 450 A         |
| Length                         | 207 mm        |
| Width                          | 175 mm        |
| Height                         | 175 mm        |
| Box size                       | LB1           |
| Polarity                       | ETN 0         |
| Terminal Type                  | EN taper post |
| Hold Down                      | B13           |
| Weights (subject of variation) | 11.40 kg      |