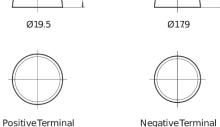

## Polarity Terminal Type

## **High-Tech TA472**

| Part number                    | TA472         |
|--------------------------------|---------------|
| Technology                     | Flooded       |
| EAN/GTIN                       | 3661024054263 |
| Voltage                        | 12 V          |
| Capacity                       | 47.0 Ah       |
| CCA                            | 450 A         |
| Length                         | 207 mm        |
| Width                          | 175 mm        |
| Height                         | 175 mm        |
| Box size                       | LB1           |
| Polarity                       | ETN 0         |
| Terminal Type                  | EN taper post |
| Hold Down                      | B13           |
| Weights (subject of variation) | 11.40 kg      |