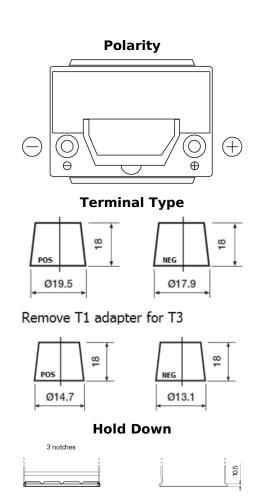

## **High-Tech TA406**

| Part number                    | TA406          |
|--------------------------------|----------------|
| Technology                     | Flooded        |
| EAN/GTIN                       | 3661024057172  |
| Voltage                        | 12 V           |
| Capacity                       | 40.0 Ah        |
| CCA                            | 350 A          |
| Length                         | 187 mm         |
| Width                          | 127 mm         |
| Height                         | 220 mm         |
| Box size                       | B19            |
| Polarity                       | ETN 0          |
| Terminal Type                  | JIS taper post |
| Hold Down                      | B1             |
| Weights (subject of variation) | 9.30 kg        |
|                                |                |