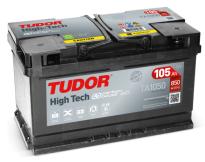

## High-Tech TA1050

| Part number                    | TA1050        |
|--------------------------------|---------------|
| Technology                     | Flooded       |
| EAN/GTIN                       | 3661024054300 |
| Voltage                        | 12 V          |
| Capacity                       | 105.0 Ah      |
| CCA                            | 850 A         |
| Length                         | 315 mm        |
| Width                          | 175 mm        |
| Height                         | 205 mm        |
| Box size                       | LH4           |
| Polarity                       | ETN 0         |
| Terminal Type                  | EN taper post |
| Hold Down                      | B13           |
| Weights (subject of variation) | 23.10 kg      |