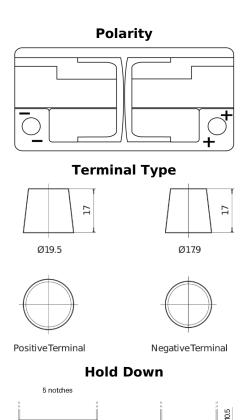

## High-Tech TA1000

| Part number         | TA1000        |
|---------------------|---------------|
| Technology          | Flooded       |
| EAN/GTIN            | 3661024054256 |
| Voltage             | 12 V          |
| Capacity            | 100.0 Ah      |
| CCA                 | 900 A         |
| Length              | 353 mm        |
| Width               | 175 mm        |
| Height              | 190 mm        |
| Box size            | L05           |
| Polarity            | ETN 0         |
| Terminal Type       | EN taper post |
| Hold Down           | B13           |
| Weights (subject of | 22.60 kg      |
| variation)          |               |
|                     |               |