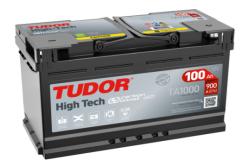

## High-Tech TA1000

| Part number         | TA1000        |
|---------------------|---------------|
| Technology          | Flooded       |
| EAN/GTIN            | 3661024054256 |
| Voltage             | 12 V          |
| Capacity            | 100.0 Ah      |
| CCA                 | 900 A         |
| Length              | 353 mm        |
| Width               | 175 mm        |
| Height              | 190 mm        |
| Box size            | L05           |
| Polarity            | ETN 0         |
| Terminal Type       | EN taper post |
| Hold Down           | B13           |
| Weights (subject of | 22.60 kg      |
| variation)          |               |
|                     |               |