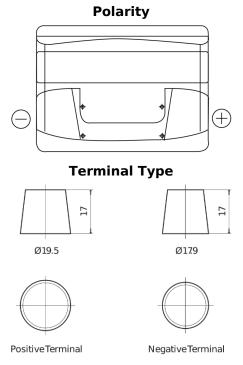

## Plus CB500

| Part number                    | CB500         |
|--------------------------------|---------------|
| Technology                     | Flooded       |
| EAN/GTIN                       | 3661024014519 |
| Voltage                        | 12 V          |
| Capacity                       | 50.0 Ah       |
| CCA                            | 450 A         |
| Length                         | 207 mm        |
| Width                          | 175 mm        |
| Height                         | 190 mm        |
| Box size                       | L01           |
| Polarity                       | ETN 0         |
| Terminal Type                  | EN taper post |
| Hold Down                      | B13           |
| Weights (subject of variation) | 12.20 kg      |