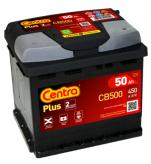

## Plus CB500

| Part number                    | CB500         |
|--------------------------------|---------------|
| Technology                     | Flooded       |
| EAN/GTIN                       | 3661024014519 |
| Voltage                        | 12 V          |
| Capacity                       | 50.0 Ah       |
| CCA                            | 450 A         |
| Length                         | 207 mm        |
| Width                          | 175 mm        |
| Height                         | 190 mm        |
| Box size                       | L01           |
| Polarity                       | ETN 0         |
| Terminal Type                  | EN taper post |
| Hold Down                      | B13           |
| Weights (subject of variation) | 12.20 kg      |