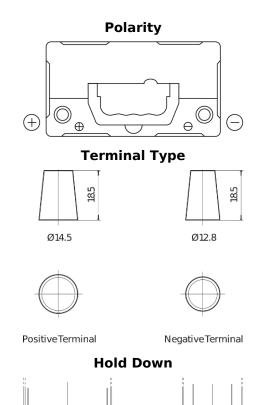

## Plus CB457

| Part number                    | CB457          |
|--------------------------------|----------------|
| Technology                     | Flooded        |
| EAN/GTIN                       | 3661024014366  |
| Voltage                        | 12 V           |
| Capacity                       | 45.0 Ah        |
| CCA                            | 330 A          |
| Length                         | 237 mm         |
| Width                          | 127 mm         |
| Height                         | 227 mm         |
| Box size                       | B24            |
| Polarity                       | ETN 1          |
| Terminal Type                  | JIS taper post |
| Hold Down                      | В0             |
| Weights (subject of variation) | 11.40 kg       |