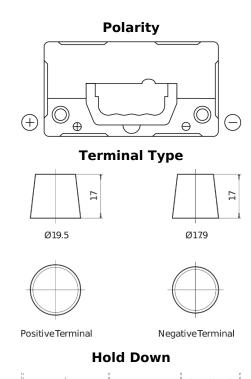

## Plus CB455

| Part number                    | CB455         |
|--------------------------------|---------------|
| Technology                     | Flooded       |
| EAN/GTIN                       | 3661024014380 |
| Voltage                        | 12 V          |
| Capacity                       | 45.0 Ah       |
| CCA                            | 330 A         |
| Length                         | 237 mm        |
| Width                          | 127 mm        |
| Height                         | 227 mm        |
| Box size                       | B24           |
| Polarity                       | ETN 1         |
| Terminal Type                  | EN taper post |
| Hold Down                      | В0            |
| Weights (subject of variation) | 11.40 kg      |