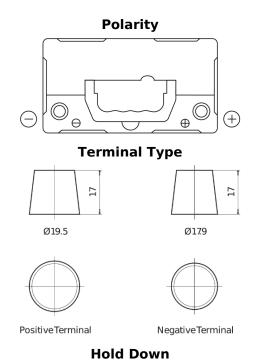

## Plus CB454

| Part number                    | CB454         |
|--------------------------------|---------------|
| Technology                     | Flooded       |
| EAN/GTIN                       | 3661024014373 |
| Voltage                        | 12 V          |
| Capacity                       | 45.0 Ah       |
| CCA                            | 330 A         |
| Length                         | 237 mm        |
| Width                          | 127 mm        |
| Height                         | 227 mm        |
| Box size                       | B24           |
| Polarity                       | ETN 0         |
| Terminal Type                  | EN taper post |
| Hold Down                      | В0            |
| Weights (subject of variation) | 11.40 kg      |