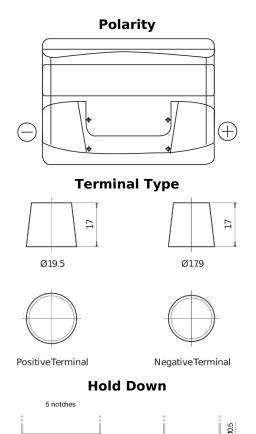

## Plus CB442

| Part number                    | CB442         |
|--------------------------------|---------------|
| Technology                     | Flooded       |
| EAN/GTIN                       | 3661024014601 |
| Voltage                        | 12 V          |
| Capacity                       | 44.0 Ah       |
| CCA                            | 420 A         |
| Length                         | 207 mm        |
| Width                          | 175 mm        |
| Height                         | 175 mm        |
| Box size                       | LB1           |
| Polarity                       | ETN 0         |
| Terminal Type                  | EN taper post |
| Hold Down                      | B13           |
| Weights (subject of variation) | 10.60 kg      |