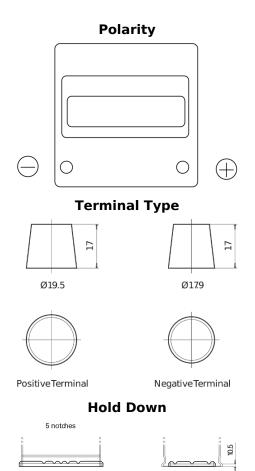

## Plus CB440

| Part number                    | CB440         |
|--------------------------------|---------------|
| Technology                     | Flooded       |
| EAN/GTIN                       | 3661024014502 |
| Voltage                        | 12 V          |
| Capacity                       | 44.0 Ah       |
| CCA                            | 400 A         |
| Length                         | 175 mm        |
| Width                          | 175 mm        |
| Height                         | 190 mm        |
| Box size                       | L00           |
| Polarity                       | ETN 0         |
| Terminal Type                  | EN taper post |
| Hold Down                      | B13           |
| Weights (subject of variation) | 10.70 kg      |