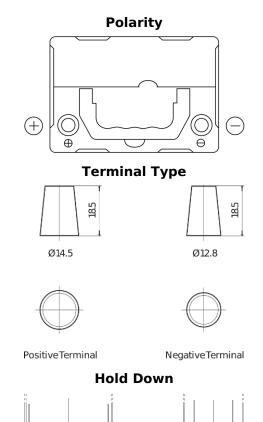

## Plus CB357

| Part number                    | CB357          |
|--------------------------------|----------------|
| Technology                     | Flooded        |
| EAN/GTIN                       | 3661024014342  |
| Voltage                        | 12 V           |
| Capacity                       | 35.0 Ah        |
| CCA                            | 240 A          |
| Length                         | 187 mm         |
| Width                          | 127 mm         |
| Height                         | 220 mm         |
| Box size                       | B19            |
| Polarity                       | ETN 1          |
| Terminal Type                  | JIS taper post |
| Hold Down                      | В0             |
| Weights (subject of variation) | 8.90 kg        |