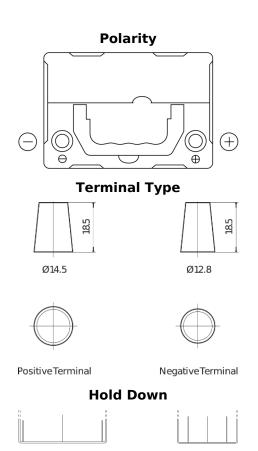

## Plus CB356

| Part number                    | CB356          |
|--------------------------------|----------------|
| Technology                     | Flooded        |
| EAN/GTIN                       | 3661024014335  |
| Voltage                        | 12 V           |
| Capacity                       | 35.0 Ah        |
| CCA                            | 240 A          |
| Length                         | 187 mm         |
| Width                          | 127 mm         |
| Height                         | 220 mm         |
| Box size                       | B19            |
| Polarity                       | ETN 0          |
| Terminal Type                  | JIS taper post |
| Hold Down                      | B0             |
| Weights (subject of variation) | 8.90 kg        |
|                                |                |