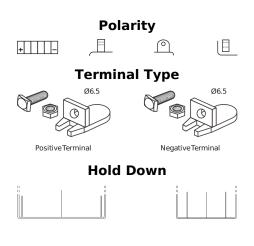

## GEL GEL12-30

| Part number                    | GEL12-30         |
|--------------------------------|------------------|
| Technology                     | GEL              |
| EAN/GTIN                       | 3661024034081    |
| Voltage                        | 12 V             |
| Capacity                       | 30.0 Ah          |
| CCA                            | 180 A            |
| Length                         | 197 mm           |
| Width                          | 132 mm           |
| Height                         | 186 mm           |
| Box size                       | U01              |
| Polarity                       | ETN 1            |
| Terminal Type                  | EN full Ford lug |
| Hold Down                      | B0               |
| Weights (subject of variation) | 11.10 kg         |