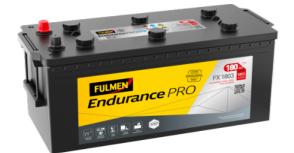

## EndurancePRO EFB FX1803

| Part number         | FX1803        | Polarity         |                  |
|---------------------|---------------|------------------|------------------|
| Technology          | EFB           | ᠿ୵ᢤ              |                  |
| EAN/GTIN            | 3661024046473 |                  |                  |
| Voltage             | 12 V          |                  |                  |
| Capacity            | 180.0 Ah      |                  |                  |
| CCA                 | 1000 A        | Terminal Type    |                  |
| Length              | 513 mm        |                  |                  |
| Width               | 223 mm        | 17               | 11               |
| Height              | 223 mm        |                  |                  |
| Box size            | D05           | Ø19.5            | Ø179             |
| Polarity            | ETN 3         |                  |                  |
| Terminal Type       | EN taper post |                  |                  |
| Hold Down           | B0            |                  |                  |
| Weights (subject of | 46.10 kg      | PositiveTerminal | NegativeTerminal |
| variation)          |               | Hold Down        |                  |
|                     |               |                  |                  |