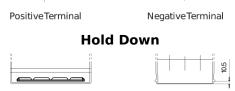

## **EFB FL955**

| Part number                    | FL955         |
|--------------------------------|---------------|
| Technology                     | EFB           |
| EAN/GTIN                       | 3661024046510 |
| Voltage                        | 12 V          |
| Capacity                       | 95.0 Ah       |
| CCA                            | 800 A         |
| Length                         | 306 mm        |
| Width                          | 173 mm        |
| Height                         | 222 mm        |
| Box size                       | D31           |
| Polarity                       | ETN 1         |
| Terminal Type                  | EN taper post |
| Hold Down                      | Korean B1     |
| Weights (subject of variation) | 21.80 kg      |