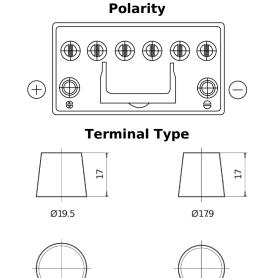

## **EFB FL955**

| Part number                    | FL955         |
|--------------------------------|---------------|
| Technology                     | EFB           |
| EAN/GTIN                       | 3661024046510 |
| Voltage                        | 12 V          |
| Capacity                       | 95.0 Ah       |
| CCA                            | 800 A         |
| Length                         | 306 mm        |
| Width                          | 173 mm        |
| Height                         | 222 mm        |
| Box size                       | D31           |
| Polarity                       | ETN 1         |
| Terminal Type                  | EN taper post |
| Hold Down                      | Korean B1     |
| Weights (subject of variation) | 21.80 kg      |