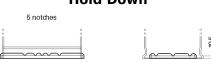

## Plus CB1100

| Part number                    | CB1100        |
|--------------------------------|---------------|
| Technology                     | Flooded       |
| EAN/GTIN                       | 3661024016230 |
| Voltage                        | 12 V          |
| Capacity                       | 110.0 Ah      |
| CCA                            | 850 A         |
| Length                         | 392 mm        |
| Width                          | 175 mm        |
| Height                         | 190 mm        |
| Box size                       | L06           |
| Polarity                       | ETN 0         |
| Terminal Type                  | EN taper post |
| Hold Down                      | B13           |
| Weights (subject of variation) | 26.30 kg      |