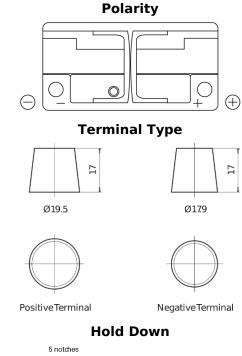

## Plus CB1100

| Part number                    | CB1100        |
|--------------------------------|---------------|
| Technology                     | Flooded       |
| EAN/GTIN                       | 3661024016230 |
| Voltage                        | 12 V          |
| Capacity                       | 110.0 Ah      |
| CCA                            | 850 A         |
| Length                         | 392 mm        |
| Width                          | 175 mm        |
| Height                         | 190 mm        |
| Box size                       | L06           |
| Polarity                       | ETN 0         |
| Terminal Type                  | EN taper post |
| Hold Down                      | B13           |
| Weights (subject of variation) | 26.30 kg      |