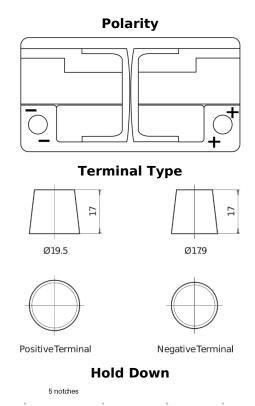

## **EFB FL800**

| Part number                    | FL800         |
|--------------------------------|---------------|
| Technology                     | EFB           |
| EAN/GTIN                       | 3661024045704 |
| Voltage                        | 12 V          |
| Capacity                       | 80.0 Ah       |
| CCA                            | 800 A         |
| Length                         | 315 mm        |
| Width                          | 175 mm        |
| Height                         | 190 mm        |
| Box size                       | L04           |
| Polarity                       | ETN 0         |
| Terminal Type                  | EN taper post |
| Hold Down                      | B13           |
| Weights (subject of variation) | 22.10 kg      |