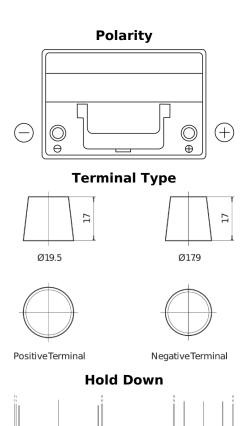

## **Product overview**

FULMEN

**Batteries for Cars** 

EFB FL754

| Part number                    | FL754         |
|--------------------------------|---------------|
| Technology                     | EFB           |
| EAN/GTIN                       | 3661024047272 |
| Voltage                        | 12 V          |
| Capacity                       | 75.0 Ah       |
| CCA                            | 750 A         |
| Length                         | 260 mm        |
| Width                          | 173 mm        |
| Height                         | 222 mm        |
| Box size                       | D26           |
| Polarity                       | ETN 0         |
| Terminal Type                  | EN taper post |
| Hold Down                      | B0            |
| Weights (subject of variation) | 19.00 kg      |
|                                |               |