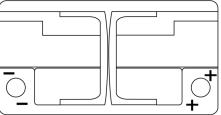

Cars**

EFB FL752





| Part number                    | FL752         |
|--------------------------------|---------------|
| Technology                     | EFB           |
| EAN/GTIN                       | 3661024046329 |
| Voltage                        | 12 V          |
| Capacity                       | 75.0 Ah       |
| CCA                            | 730 A         |
| Length                         | 315 mm        |
| Width                          | 175 mm        |
| Height                         | 175 mm        |
| Box size                       | LB4           |
| Polarity                       | ETN 0         |
| Terminal Type                  | EN taper post |
| Hold Down                      | B13           |
| Weights (subject of variation) | 18.60 kg      |

Polarity



## **Terminal Type**







NegativeTerminal

17

PositiveTerminal

Hold Down



Design, features and specifications are subject to change without notice. We disclaim any representation or warranty, express or implied, concerning the data or recommendations, and in no event shall be liable for any loss or damage claimed to have arisen as a result. Some products may not be available in your local market.