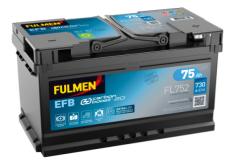

## **Batteries for Cars**

EFB FL752

| Part number                    | FL752         |
|--------------------------------|---------------|
| Technology                     | EFB           |
| EAN/GTIN                       | 3661024046329 |
| Voltage                        | 12 V          |
| Capacity                       | 75.0 Ah       |
| CCA                            | 730 A         |
| Length                         | 315 mm        |
| Width                          | 175 mm        |
| Height                         | 175 mm        |
| Box size                       | LB4           |
| Polarity                       | ETN 0         |
| Terminal Type                  | EN taper post |
| Hold Down                      | B13           |
| Weights (subject of variation) | 18.60 kg      |