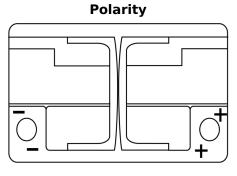

## **EFB FL700**

| Part number                    | FL700         |
|--------------------------------|---------------|
| Technology                     | EFB           |
| EAN/GTIN                       | 3661024045698 |
| Voltage                        | 12 V          |
| Capacity                       | 70.0 Ah       |
| CCA                            | 760 A         |
| Length                         | 278 mm        |
| Width                          | 175 mm        |
| Height                         | 190 mm        |
| Box size                       | L03           |
| Polarity                       | ETN 0         |
| Terminal Type                  | EN taper post |
| Hold Down                      | B13           |
| Weights (subject of variation) | 19.30 kg      |

## Positive Terminal Terminal Type Ø19.5 Ø179 Negative Terminal