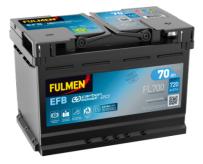

## **EFB FL700**

| Part number                    | FL700         |
|--------------------------------|---------------|
| Technology                     | EFB           |
| EAN/GTIN                       | 3661024045698 |
| Voltage                        | 12 V          |
| Capacity                       | 70.0 Ah       |
| CCA                            | 760 A         |
| Length                         | 278 mm        |
| Width                          | 175 mm        |
| Height                         | 190 mm        |
| Box size                       | L03           |
| Polarity                       | ETN 0         |
| Terminal Type                  | EN taper post |
| Hold Down                      | B13           |
| Weights (subject of variation) | 19.30 kg      |