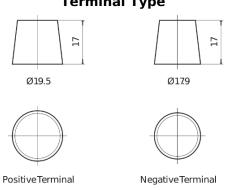

## **EFB FL652**

| Part number                    | FL652         |
|--------------------------------|---------------|
| Technology                     | EFB           |
| EAN/GTIN                       | 3661024046312 |
| Voltage                        | 12 V          |
| Capacity                       | 65.0 Ah       |
| CCA                            | 650 A         |
| Length                         | 278 mm        |
| Width                          | 175 mm        |
| Height                         | 175 mm        |
| Box size                       | LB3           |
| Polarity                       | ETN 0         |
| Terminal Type                  | EN taper post |
| Hold Down                      | B13           |
| Weights (subject of variation) | 16.20 kg      |