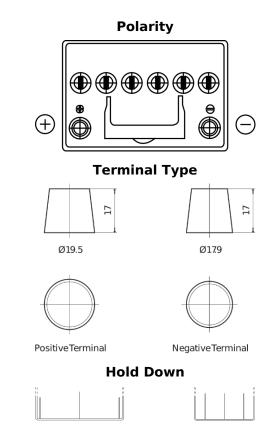

## **EFB FL605**

| Part number                    | FL605         |
|--------------------------------|---------------|
| Technology                     | EFB           |
| EAN/GTIN                       | 3661024046497 |
| Voltage                        | 12 V          |
| Capacity                       | 60.0 Ah       |
| CCA                            | 520 A         |
| Length                         | 230 mm        |
| Width                          | 173 mm        |
| Height                         | 222 mm        |
| Box size                       | D23           |
| Polarity                       | ETN 1         |
| Terminal Type                  | EN taper post |
| Hold Down                      | В0            |
| Weights (subject of variation) | 15.80 kg      |