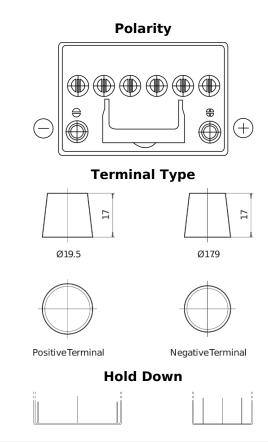

## **EFB FL604**

| Part number                    | FL604         |
|--------------------------------|---------------|
| Technology                     | EFB           |
| EAN/GTIN                       | 3661024046305 |
| Voltage                        | 12 V          |
| Capacity                       | 60.0 Ah       |
| CCA                            | 520 A         |
| Length                         | 230 mm        |
| Width                          | 173 mm        |
| Height                         | 222 mm        |
| Box size                       | D23           |
| Polarity                       | ETN 0         |
| Terminal Type                  | EN taper post |
| Hold Down                      | В0            |
| Weights (subject of variation) | 15.80 kg      |