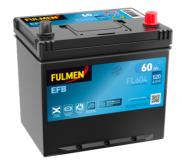

## **EFB FL604**

| Part number                    | FL604         |
|--------------------------------|---------------|
| Technology                     | EFB           |
| EAN/GTIN                       | 3661024046305 |
| Voltage                        | 12 V          |
| Capacity                       | 60.0 Ah       |
| CCA                            | 520 A         |
| Length                         | 230 mm        |
| Width                          | 173 mm        |
| Height                         | 222 mm        |
| Box size                       | D23           |
| Polarity                       | ETN 0         |
| Terminal Type                  | EN taper post |
| Hold Down                      | В0            |
| Weights (subject of variation) | 15.80 kg      |