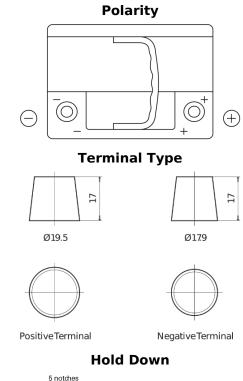

## EFB FL600

| Part number                    | FL600         |
|--------------------------------|---------------|
| Technology                     | EFB           |
| EAN/GTIN                       | 3661024045681 |
| Voltage                        | 12 V          |
| Capacity                       | 60.0 Ah       |
| CCA                            | 640 A         |
| Length                         | 242 mm        |
| Width                          | 175 mm        |
| Height                         | 190 mm        |
| Box size                       | L02           |
| Polarity                       | ETN 0         |
| Terminal Type                  | EN taper post |
| Hold Down                      | B13           |
| Weights (subject of variation) | 17.00 kg      |