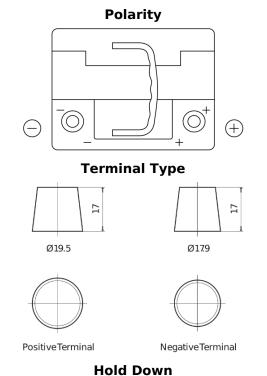

## **EFB FL550**

| Part number                    | FL550         |
|--------------------------------|---------------|
| Technology                     | EFB           |
| EAN/GTIN                       | 3661024046527 |
| Voltage                        | 12 V          |
| Capacity                       | 55.0 Ah       |
| CCA                            | 540 A         |
| Length                         | 207 mm        |
| Width                          | 175 mm        |
| Height                         | 190 mm        |
| Box size                       | L01           |
| Polarity                       | ETN 0         |
| Terminal Type                  | EN taper post |
| Hold Down                      | B13           |
| Weights (subject of variation) | 14.10 kg      |