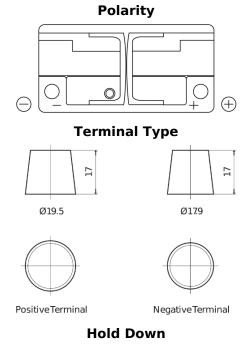

## **EFB FL1050**

| Part number                    | FL1050        |
|--------------------------------|---------------|
| Technology                     | EFB           |
| EAN/GTIN                       | 3661024046930 |
| Voltage                        | 12 V          |
| Capacity                       | 105.0 Ah      |
| CCA                            | 950 A         |
| Length                         | 392 mm        |
| Width                          | 175 mm        |
| Height                         | 190 mm        |
| Box size                       | L06           |
| Polarity                       | ETN 0         |
| Terminal Type                  | EN taper post |
| Hold Down                      | B13           |
| Weights (subject of variation) | 27.20 kg      |