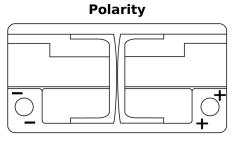

## **Batteries for Cars**

FULMEN

FILOCO

| Part number                    | FK960         |
|--------------------------------|---------------|
| Technology                     | AGM           |
| EAN/GTIN                       | 3661024047425 |
| Voltage                        | 12 V          |
| Capacity                       | 96.0 Ah       |
| CCA                            | 850 A         |
| Length                         | 353 mm        |
| Width                          | 175 mm        |
| Height                         | 190 mm        |
| Box size                       | L05           |
| Polarity                       | ETN 0         |
| Terminal Type                  | EN taper post |
| Hold Down                      | B13           |
| Weights (subject of variation) | 26.10 kg      |