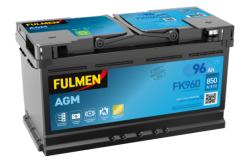

## **Batteries for Cars**

FULMEN

FILOCO

| Part number                    | FK960         |
|--------------------------------|---------------|
| Technology                     | AGM           |
| EAN/GTIN                       | 3661024047425 |
| Voltage                        | 12 V          |
| Capacity                       | 96.0 Ah       |
| CCA                            | 850 A         |
| Length                         | 353 mm        |
| Width                          | 175 mm        |
| Height                         | 190 mm        |
| Box size                       | L05           |
| Polarity                       | ETN 0         |
| Terminal Type                  | EN taper post |
| Hold Down                      | B13           |
| Weights (subject of variation) | 26.10 kg      |

**AGM FK960**