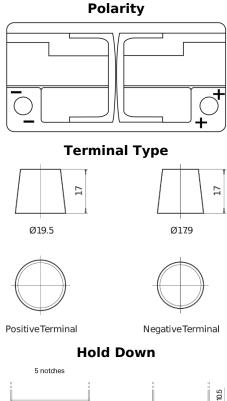

## **AGM FK950**

| Part number                    | FK950         |
|--------------------------------|---------------|
| Technology                     | AGM           |
| EAN/GTIN                       | 3661024045742 |
| Voltage                        | 12 V          |
| Capacity                       | 95.0 Ah       |
| CCA                            | 850 A         |
| Length                         | 353 mm        |
| Width                          | 175 mm        |
| Height                         | 190 mm        |
| Box size                       | L05           |
| Polarity                       | ETN 0         |
| Terminal Type                  | EN taper post |
| Hold Down                      | B13           |
| Weights (subject of variation) | 26.10 kg      |