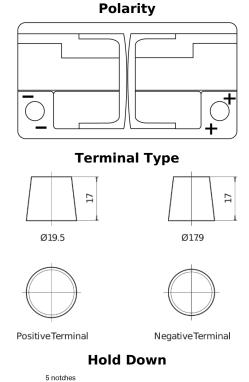

## **AGM FK820**

| Part number                    | FK820         |
|--------------------------------|---------------|
| Technology                     | AGM           |
| EAN/GTIN                       | 3661024047418 |
| Voltage                        | 12 V          |
| Capacity                       | 82.0 Ah       |
| CCA                            | 800 A         |
| Length                         | 315 mm        |
| Width                          | 175 mm        |
| Height                         | 190 mm        |
| Box size                       | L04           |
| Polarity                       | ETN 0         |
| Terminal Type                  | EN taper post |
| Hold Down                      | B13           |
| Weights (subject of variation) | 23.30 kg      |