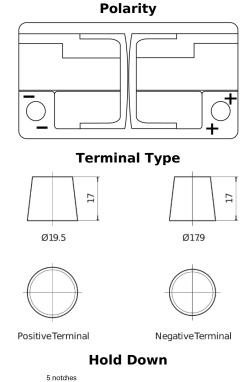

## **AGM FK800**

| Part number                    | FK800         |
|--------------------------------|---------------|
| Technology                     | AGM           |
| EAN/GTIN                       | 3661024045728 |
| Voltage                        | 12 V          |
| Capacity                       | 80.0 Ah       |
| CCA                            | 800 A         |
| Length                         | 315 mm        |
| Width                          | 175 mm        |
| Height                         | 190 mm        |
| Box size                       | L04           |
| Polarity                       | ETN 0         |
| Terminal Type                  | EN taper post |
| Hold Down                      | B13           |
| Weights (subject of variation) | 23.30 kg      |