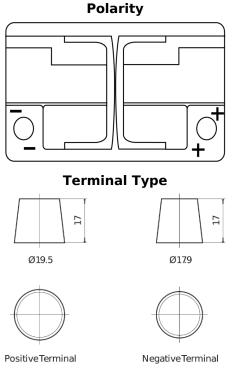

## **Batteries for Cars**

FULMEN

| Part number                    | FK720         |
|--------------------------------|---------------|
| Technology                     | AGM           |
| EAN/GTIN                       | 3661024047401 |
| Voltage                        | 12 V          |
| Capacity                       | 72.0 Ah       |
| CCA                            | 760 A         |
| Length                         | 278 mm        |
| Width                          | 175 mm        |
| Height                         | 190 mm        |
| Box size                       | L03           |
| Polarity                       | ETN 0         |
| Terminal Type                  | EN taper post |
| Hold Down                      | B13           |
| Weights (subject of variation) | 20.60 kg      |