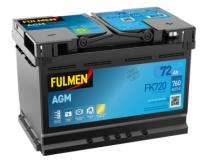

## **Batteries for Cars**

FULMEN

| Part number                    | FK720         |
|--------------------------------|---------------|
| Technology                     | AGM           |
| EAN/GTIN                       | 3661024047401 |
| Voltage                        | 12 V          |
| Capacity                       | 72.0 Ah       |
| CCA                            | 760 A         |
| Length                         | 278 mm        |
| Width                          | 175 mm        |
| Height                         | 190 mm        |
| Box size                       | L03           |
| Polarity                       | ETN 0         |
| Terminal Type                  | EN taper post |
| Hold Down                      | B13           |
| Weights (subject of variation) | 20.60 kg      |

**AGM FK720** 

10.5