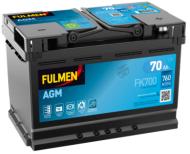

## **AGM FK700**

| Part number                    | FK700         |
|--------------------------------|---------------|
| Technology                     | AGM           |
| EAN/GTIN                       | 3661024045711 |
| Voltage                        | 12 V          |
| Capacity                       | 70.0 Ah       |
| CCA                            | 760 A         |
| Length                         | 278 mm        |
| Width                          | 175 mm        |
| Height                         | 190 mm        |
| Box size                       | L03           |
| Polarity                       | ETN 0         |
| Terminal Type                  | EN taper post |
| Hold Down                      | B13           |
| Weights (subject of variation) | 20.60 kg      |