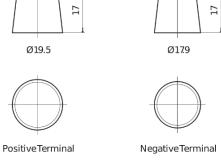

## **AGM FK700**

| Part number                    | FK700         |
|--------------------------------|---------------|
| Technology                     | AGM           |
| EAN/GTIN                       | 3661024045711 |
| Voltage                        | 12 V          |
| Capacity                       | 70.0 Ah       |
| CCA                            | 760 A         |
| Length                         | 278 mm        |
| Width                          | 175 mm        |
| Height                         | 190 mm        |
| Box size                       | L03           |
| Polarity                       | ETN 0         |
| Terminal Type                  | EN taper post |
| Hold Down                      | B13           |
| Weights (subject of variation) | 20.60 kg      |