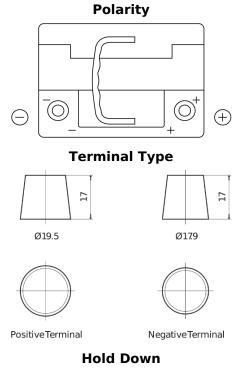

## **AGM FK620**

| Part number                    | FK620         |
|--------------------------------|---------------|
| Technology                     | AGM           |
| EAN/GTIN                       | 3661024047395 |
| Voltage                        | 12 V          |
| Capacity                       | 62.0 Ah       |
| CCA                            | 680 A         |
| Length                         | 242 mm        |
| Width                          | 175 mm        |
| Height                         | 190 mm        |
| Box size                       | L02           |
| Polarity                       | ETN 0         |
| Terminal Type                  | EN taper post |
| Hold Down                      | B13           |
| Weights (subject of variation) | 17.90 kg      |
|                                |               |