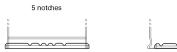

## **AGM FK620**

| Part number                    | FK620         |
|--------------------------------|---------------|
| Technology                     | AGM           |
| EAN/GTIN                       | 3661024047395 |
| Voltage                        | 12 V          |
| Capacity                       | 62.0 Ah       |
| CCA                            | 680 A         |
| Length                         | 242 mm        |
| Width                          | 175 mm        |
| Height                         | 190 mm        |
| Box size                       | L02           |
| Polarity                       | ETN 0         |
| Terminal Type                  | EN taper post |
| Hold Down                      | B13           |
| Weights (subject of variation) | 17.90 kg      |
|                                |               |