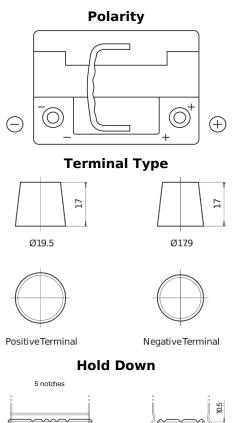

## **Batteries for Cars**

FULME

| FULMEN 60 AM |
|--------------|
|              |

| Part number                    | FK600         |
|--------------------------------|---------------|
| Technology                     | AGM           |
| EAN/GTIN                       | 3661024046282 |
| Voltage                        | 12 V          |
| Capacity                       | 60.0 Ah       |
| CCA                            | 680 A         |
| Length                         | 242 mm        |
| Width                          | 175 mm        |
| Height                         | 190 mm        |
| Box size                       | L02           |
| Polarity                       | ETN 0         |
| Terminal Type                  | EN taper post |
| Hold Down                      | B13           |
| Weights (subject of variation) | 17.90 kg      |