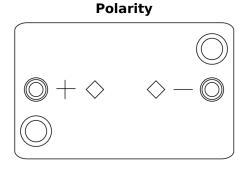

## **AGM FK508**

| Part number                    | FK508         |
|--------------------------------|---------------|
| Technology                     | AGM           |
| EAN/GTIN                       | 3661024046442 |
| Voltage                        | 12 V          |
| Capacity                       | 50.0 Ah       |
| CCA                            | 800 A         |
| Length                         | 260 mm        |
| Width                          | 173 mm        |
| Height                         | 206 mm        |
| Box size                       | G34           |
| Polarity                       | ETN 9         |
| Terminal Type                  | EN taper post |
| Hold Down                      | B7            |
| Weights (subject of variation) | 17.50 kg      |