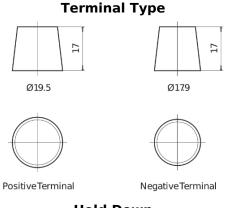

## **AGM FK508**

| Part number                    | FK508         |
|--------------------------------|---------------|
| Technology                     | AGM           |
| EAN/GTIN                       | 3661024046442 |
| Voltage                        | 12 V          |
| Capacity                       | 50.0 Ah       |
| CCA                            | 800 A         |
| Length                         | 260 mm        |
| Width                          | 173 mm        |
| Height                         | 206 mm        |
| Box size                       | G34           |
| Polarity                       | ETN 9         |
| Terminal Type                  | EN taper post |
| Hold Down                      | B7            |
| Weights (subject of variation) | 17.50 kg      |