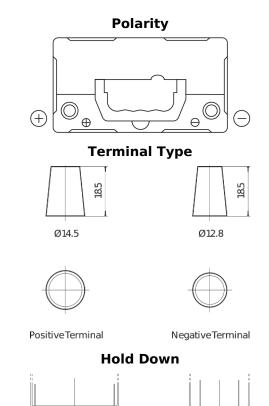

## **AGM FK457**

| Part number                    | FK457          |
|--------------------------------|----------------|
| Technology                     | AGM            |
| EAN/GTIN                       | 3661024047500  |
| Voltage                        | 12 V           |
| Capacity                       | 45.0 Ah        |
| CCA                            | 380 A          |
| Length                         | 237 mm         |
| Width                          | 127 mm         |
| Height                         | 227 mm         |
| Box size                       | B24            |
| Polarity                       | ETN 1          |
| Terminal Type                  | JIS taper post |
| Hold Down                      | В0             |
| Weights (subject of variation) | 13.50 kg       |
|                                |                |