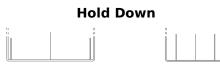

## **AGM FK454**

| Part number                    | FK454         |
|--------------------------------|---------------|
| Technology                     | AGM           |
| EAN/GTIN                       | 3661024047494 |
| Voltage                        | 12 V          |
| Capacity                       | 45.0 Ah       |
| CCA                            | 380 A         |
| Length                         | 237 mm        |
| Width                          | 127 mm        |
| Height                         | 227 mm        |
| Box size                       | B24           |
| Polarity                       | ETN 0         |
| Terminal Type                  | EN taper post |
| Hold Down                      | В0            |
| Weights (subject of variation) | 13.50 kg      |
|                                |               |