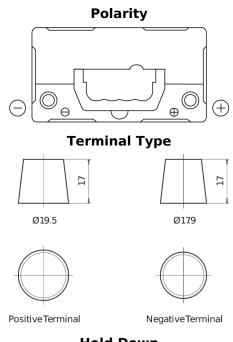

## **AGM FK454**

| Part number                    | FK454         |
|--------------------------------|---------------|
| Technology                     | AGM           |
| EAN/GTIN                       | 3661024047494 |
| Voltage                        | 12 V          |
| Capacity                       | 45.0 Ah       |
| CCA                            | 380 A         |
| Length                         | 237 mm        |
| Width                          | 127 mm        |
| Height                         | 227 mm        |
| Box size                       | B24           |
| Polarity                       | ETN 0         |
| Terminal Type                  | EN taper post |
| Hold Down                      | В0            |
| Weights (subject of variation) | 13.50 kg      |
|                                |               |