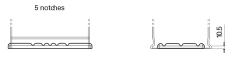

## **Terminal Type**

Ø19.5

 $\bigcirc$ 

Ø17.9

17

PositiveTerminal

NegativeTerminal

Hold Down