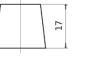

## **Terminal Type**

Ø19.5

 $\bigcirc$ 

Ø17.9

17

PositiveTerminal

NegativeTerminal

Hold Down