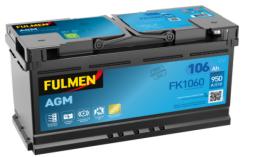

## **AGM FK1060**

| Part number                    | FK1060        |
|--------------------------------|---------------|
| Technology                     | AGM           |
| EAN/GTIN                       | 3661024047432 |
| Voltage                        | 12 V          |
| Capacity                       | 106.0 Ah      |
| CCA                            | 950 A         |
| Length                         | 392 mm        |
| Width                          | 175 mm        |
| Height                         | 190 mm        |
| Box size                       | L06           |
| Polarity                       | ETN 0         |
| Terminal Type                  | EN taper post |
| Hold Down                      | B13           |
| Weights (subject of variation) | 29.00 kg      |
|                                |               |