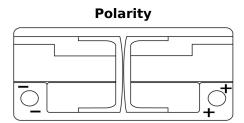

## **Terminal Type**

Ø19.5

 $\bigcirc$ 

Ø17.9

17

PositiveTerminal

NegativeTerminal

Hold Down