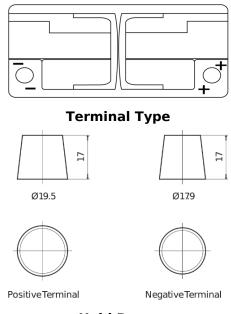

## **AGM FK1050**

**Polarity** 

| Part number                    | FK1050        |
|--------------------------------|---------------|
| Technology                     | AGM           |
| EAN/GTIN                       | 3661024046299 |
| Voltage                        | 12 V          |
| Capacity                       | 105.0 Ah      |
| CCA                            | 950 A         |
| Length                         | 392 mm        |
| Width                          | 175 mm        |
| Height                         | 190 mm        |
| Box size                       | L06           |
| Polarity                       | ETN 0         |
| Terminal Type                  | EN taper post |
| Hold Down                      | B13           |
| Weights (subject of variation) | 29.00 kg      |