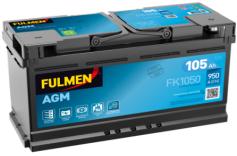

## **AGM FK1050**

**Polarity** 

| Part number                    | FK1050        |
|--------------------------------|---------------|
| Technology                     | AGM           |
| EAN/GTIN                       | 3661024046299 |
| Voltage                        | 12 V          |
| Capacity                       | 105.0 Ah      |
| CCA                            | 950 A         |
| Length                         | 392 mm        |
| Width                          | 175 mm        |
| Height                         | 190 mm        |
| Box size                       | L06           |
| Polarity                       | ETN 0         |
| Terminal Type                  | EN taper post |
| Hold Down                      | B13           |
| Weights (subject of variation) | 29.00 kg      |